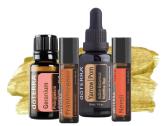

## **SCARS**

Scars usually fade over time; however, most desire to minimize the color and size, as well as speed the healing process.

RECOMMENDED PRODUCTS: Geranium, Yarrow/Pom, Frankincense Touch™, Neroli