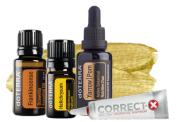

## **REDNESS**

Redness comes from a variety of things but most are rooted in inflammation.

RECOMMENDED PRODUCTS: Yarrow/Pom, Correct-X®, Frankincense, Helichrysum