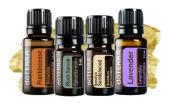

# **BROWN SPOTS**

Brown spots can be caused by sun exposure, aging, and other hormonal pigmentation.

RECOMMNEDED PRODUCTS: Frankincense, Lavender, Sandalwood, Black Spruce